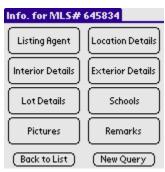

### **Benefits of AscotRE Wireless MLS**

- AscotRE is a Realtor friendly service providing access to MLS data from a cell phone or Palm® Pilot device...while you're on the go.
- With AscotRE respond to client questions quickly and professionally.
- Be ready for those "What about that house?" Questions.
- Need to check the new listings? Ascot can provide that too!
- Forget your directions? just check your AscotRE.
- Only data you need is presented, real time, with no nightly synching.