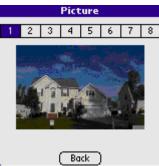

#### **AscotRE** gives Real Estate Professionals:

- Wireless access and search capabilities to MLS
   Data from a web¹ enabled cell phone
- Real time access to active residential property listings with no downloading needed
- Fast performing and easy-to-use solution
- Intuitive touch screen input
- Convenient access to advanced queries
- Results include color pictures and up-to-date hot list

AscotRE . . . Realtor friendly service, simple to use

Our web based **AscotRE** version now works on most **web based phones**, including **Blackberry** and **Treo 700w**.

- Mortgage Calculator
- View entire property detail on one page
- Convenient online ordering available
- Improved picture quality